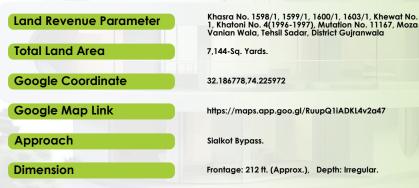

#### General Information of the Property

Khasra No. 2466/858, 859, 860, 866, 2465/858, 855, 853, 854, 2469/867, 868/1, 868/2, Khewat No.108, 810, Khatoni No. 116, 117, 858, Mutation No.22355, 22356, Moza Fattu Mand, Tehsil Gujranwala, District Gujranwala. 39,264 -Sq. Yards.

32.183713, 74.19053

https://maps.app.goo.gl/RCtBFCzeSYbncPgD6

Frontage: 400 ft. (Approx.), Depth: Irregular