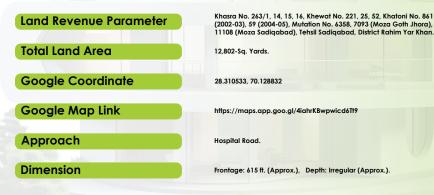

#### PTCL Telephone Exchange, Hospital Road, Near THQ Hospital, Sadiqabad.

#### **General Information of the Property**

#### **Significance of Location**

The property is situated on the confluence of Hospital Road and Kacha Sadiqabad Road, which is one of the main commercial areas in Sadiqabad. Most important landmark is THQ Hospital located just across the road. Railway Station, Water Supply Road, and Nishtar Chowk are situated within a few minutes' drive. Closeness of the Karachi-Lahore-Peshawar Road makes the property very significant.