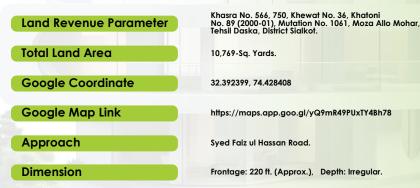

#### PTCL Open Plot, Near Nuevo Enterprises Industry, Syed Faiz Hassan Road, Alo Mahar, Sialkot.

**General Information of the Property** 

#### **Significance of Location**

Located at a stone throw away from Daska-Sialkot Road. Important Housing Societies are being developed around this property.