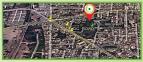

#### DC Road, Near Al-Noor Shopping Mall, Gujranwala

#### General Information of the Property

Khasra No. 2466/858, 859, 860, 866, 2465/858, 855, 853, 854, 2469/867, 868/1, 868/2, Khewat No.108, 810, Khatoni No. 116, 117, 858, Mutation No.22355, 22356, Moza Fattu Mand, Tehsil Gujranwala, District Gujranwala. 39,264 -Sq. Yards.

32.183713, 74.19053

https://maps.app.goo.gl/RCtBFCzeSYbncPgD6

Frontage: 400 ft. (Approx.), Depth: Irregular

#### Satellite Images

"Satellite Image showing the nearby properties / amenities'

"Satellite image showing the driveby properties / amenities"

#### **Significance of Location**

The property is situated on D.C. Road, Guiranwala. Other notable properties in the vicinity includes Al Noor Shopping Mall, Gulzar Hospital and Emporium Shopping Mall. The property is well linked with necessary infrastructure, including roads, transportation, and public amenities.