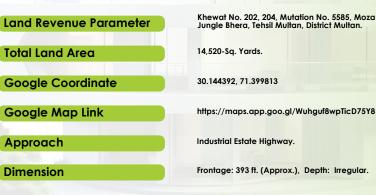

#### General Information of the Property

Khasra No. 2466/858, 859, 860, 866, 2465/858, 855, 853, 854, 2469/867, 868/1, 868/2, Khewat No.108, 810, Khatoni No. 116, 117, 858, Mutation No.22355, 22356, Moza Fattu Mand, Tehsil Gujranwala, District Gujranwala. 39,264 -Sq. Yards.

32.183713, 74.19053

https://maps.app.goo.gl/RCtBFCzeSYbncPgD6

Frontage: 400 ft. (Approx.), Depth: Irregular