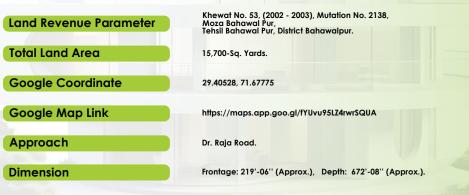

#### Dr. Raja Road, Near Royal Cadet Public School, Bahawalpur.

**General Information of the Property** 

#### Satellite Images

"Satellite Image showing the nearby properties / amenities'

"Satellite image showing the driveby properties / amenities"

#### **Significance of Location**

The property is located on Dr. Raja Road in Bahawalpur. The prominent landmarks in the area close to the property are General Bus Stand/Laary Adda, Royal Cadet Public School, Bright Force Academy. Important landmarks like Islamia University Bahawalpur, Victoria Hospital, and Noor Mahal are situated within a few minutes' drive. Very well served with communication infrastructure.